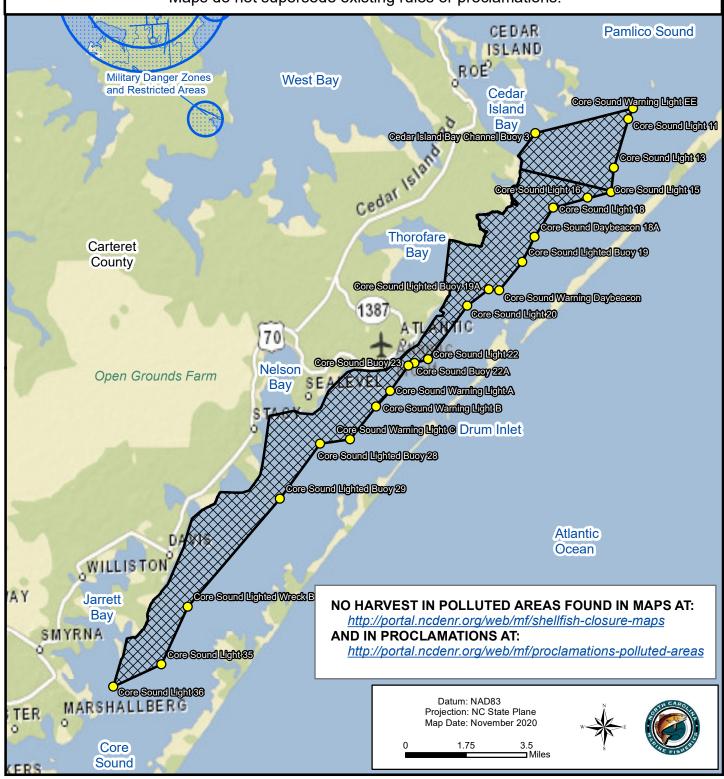

# PROCLAMATION SF-7-2020

I.A. Core Sound

Map 1

Mechanical Clam Harvesting Areas

Maps are provided for illustrative purposes to assist the public. Maps do not supersede existing rules or proclamations. 70 North River Gillikin Ra Ward River Creek Club Goose Bay os Island Rd Live Oak St Gloud Tumer Creek The Straits The Straits Lennoxville Rd sland Cap NO HARVEST IN POLLUTED AREAS FOUND IN MAPS AT: http://portal.ncdenr.org/web/mf/shellfish-closure-maps Datum: NAD83 Projection: NC State Plane AND IN PROCLAMATIONS AT: Map Date: November 2020 http://portal.ncdenr.org/web/mf/proclamations-polluted-areas 0.5