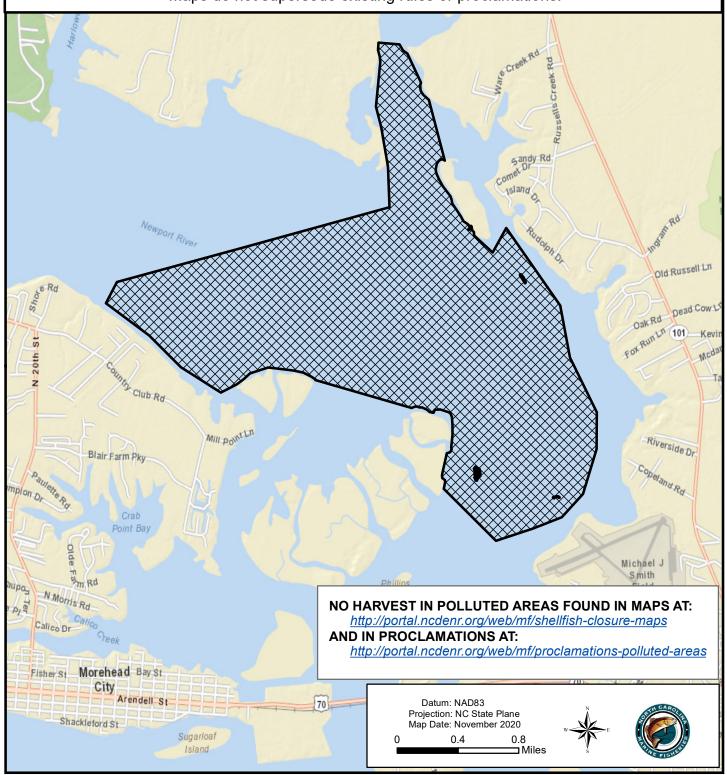

## PROCLAMATION SF-7-2020

I.A. Newport River

Map 3

Mechanical Clam Harvesting Areas