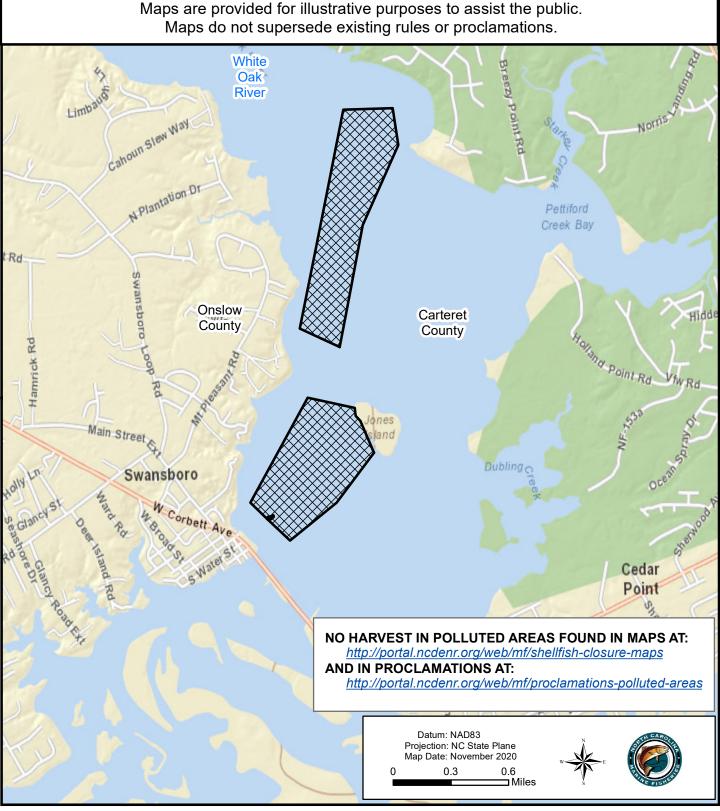

## **PROCLAMATION SF-7-2020**

I.A. White Oak River

Mechanical Clam Harvesting Areas

Maps are provided for illustrative purposes to assist the public. Maps do not supersede existing rules or proclamations. Sallier's Bay Military Danger Zones Sallier's and Restricted Are Inset Map #1 Bay New River Military Danger INTRACOASTAL WATER SNEADS FERR Zones and Restricted New River Inlet Areas Chadwick Bay Onslow County Marker "65" Carteret<sup>9</sup> County Atlantic Ocean Inset Map #2 0.125 0.25 Miles Morris **INTRACOASTAL** Landing WATERWAY Island Dr Datum: NAD83 Projection: NC State Plane Map Date: November 2020 Miles Morris Landing Moll Island NO HARVEST IN POLLUTED AREAS FOUND IN MAPS AT: http://portal.ncdenr.org/web/mf/shellfish-closure-maps