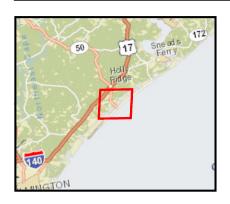

## **PROCLAMATION SF-7-2020**

I.C. Intracoastal Waterway, from Marker "65" south of Sallier's Bay, to Marker "49" at Morris Landing.

0.2 ☐Miles

Mechanical Clam Harvesting Areas

#### Maps are provided for illustrative purposes to assist the public. Maps do not supersede existing rules or proclamations. Bishop NO HARVEST IN POLLUTED AREAS FOUND IN MAPS AT: Onslow Morris Landing County AND IN PROCLAMATIONS AT: http://portal.ncdenr.org/web/mf/proclamations-polluted-areas Inset Map #1 **Batts Mill** Morris Creek Landing 210 Pender County W. Hew River Dr. N Shore Dr Marker #49 0.05 0.1 ☐ Miles 0.75 Miles 0.375 Datum: NAD83 Ra **Beckys** Topsail Sound Projection: NC State Plane Map Date: November 2020 Creek Inset Map #2 Virginia Creek "BC" Marker **Banks** "BC" Marker Channel **Atlantic** Ocean